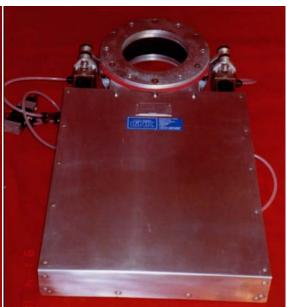

## AUTO DOUBLE CYLINDER (AD) MEMBRANE SLIDE VALVE

**DS6359** 

- An automatic Membrane Slide Valve designed to be in the fully open or closed position and operated remotely.
- For space constraints the double cylinder is offered as it is much shorter in length compared with the AS version.
- The cylinders are mounted either side of the slide plate rather than at the back.

## **Typical Applications**

- As an automatic isolating valve for allowing maintenance.
- Or for discharging product from one process to the next.
- The bottom of a container or hopper, where automatic discharge operation is required.
- On the outlet or inlet of feeders to isolate from process up and down stream, when maintaining or cleaning down.
- On the outlet of mixers or similar equipment for automatic discharge of mixer on completion of mixing and or isolation when mixing is in operation, as well as many other similar processes.