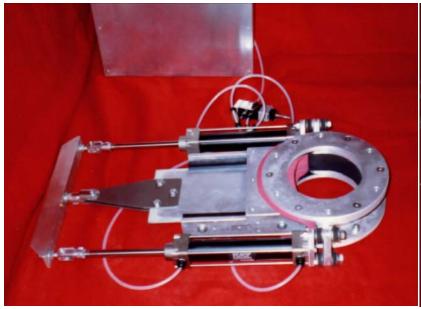

## AUTO DOUBLE CYLINDER (AD) MEMBRANE SLIDE VALVE

**DS6359** 

- An automatic Membrane Slide Valve designed to be in the fully open or closed position and operated remotely.
- For space constraints the double cylinder is offered as it is much shorter in length compared with the AS version.
- The cylinders are mounted either side of the slide plate rather than at the back.

## **Typical Applications**

- As an automatic isolating valve for allowing maintenance.
- Or for discharging product from one process to the next.
- The bottom of a container or hopper, where automatic discharge operation is required.
- On the outlet or inlet of feeders to isolate from process up and down stream, when maintaining or cleaning down.
- On the outlet of mixers or similar equipment for automatic discharge of mixer on completion of mixing and or isolation when mixing is in operation, as well as many other similar processes.