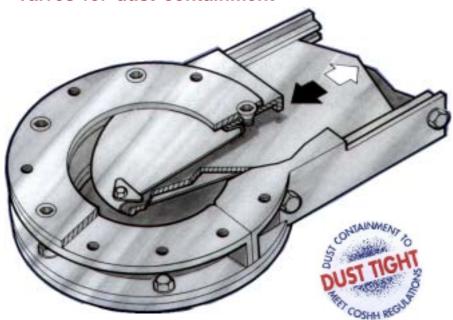

## **DUST FREE MEMBRANE SLIDE VALVE**

Valves for dust containment

**Dust Tight in Operation** 

Regulated Control

Positive Shut-Off

APPLICATIONS Powders, granules, pastes, slurries - silos and hoppers, process plant, ducts, chutes, bins, weighing and control systems.

## QUICK RELEASE ASSEMBLIES

Save time and money in fitting and removing of Valve for inspection, cleaning and maintenance.

Process Link Ltd, Tilemans Lane, Shipston-on-Stour, Warwickshire, CV36 4QZ, ENGLAND