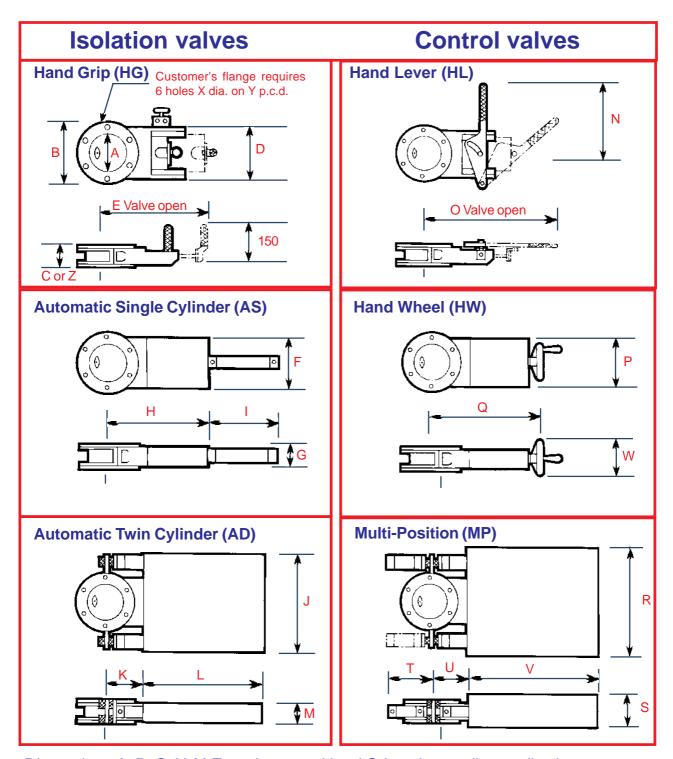

Telephone: (01608) 662878
Facsimile: (01608) 662968
Email: info@processlink.co.uk
Web site: www.processlink.co.uk

Dimensions A, B, C, X, Y, Z as shown on Hand Grip valve applies to all valve types. For aluminium valves read dimension 'C'. For stainless steel valves read dimension Z.

| Dim <i>∜</i> llve | 2"  | 3"  | 4"  | 6"  | 8"  | 10" | 12" | 14" | 16"  | 18"  |
|-------------------|-----|-----|-----|-----|-----|-----|-----|-----|------|------|
| A                 | 51  | 76  | 102 | 152 | 203 | 254 | 305 | 355 | 406  | 457  |
| В                 | 125 | 150 | 202 | 254 | 305 | 355 | 406 | 504 | 559  | 610  |
| C                 | N/A | N/A | 90  | 90  | 110 | 105 | 105 | 128 | 128  | 128  |
| D                 | 67  | 92  | 150 | 200 | 251 | 302 | 351 | 410 | 462  | 512  |
| E                 | 175 | 217 | 290 | 390 | 505 | 603 | 703 | 915 | 1040 | 1168 |
| F                 | 67  | 92  | 156 | 208 | 258 | 306 | 356 | 410 | 462  | 512  |
| G                 | 35  | 35  | 72  | 72  | 95  | 95  | 95  | 102 | 102  | 102  |
| H                 | 215 | 258 | 333 | 435 | 543 | 647 | 747 | 820 | 920  | 1020 |
| I                 | 159 | 184 | 209 | 259 | 309 | 359 | 409 | 459 | 509  | 559  |
| F                 | N/A | N/A | 325 | 390 | 440 | 490 | 610 | 714 | 764  | 814  |
| K                 | N/A | N/A | 102 | 133 | 157 | 200 | 234 | 330 | 380  | 430  |
| L                 | N/A | N/A | 426 | 490 | 566 | 655 | 680 | 890 | 915  | 940  |
| M                 | N/A | N/A | 70  | 70  | 90  | 90  | 90  | 105 | 105  | 105  |

| Dim <i>∜</i> lve | 2"  | 3"  | 4"  | 6"  | 8"  | 10" | 12" | 14" | 16"  | 18"  |
|------------------|-----|-----|-----|-----|-----|-----|-----|-----|------|------|
| N                | N/A | N/A | 275 | 300 | 330 | 355 | 380 | N/A | N /A | N/A  |
| 0                | N/A | N/A | 500 | 625 | 750 | 860 | 960 | N/A | N /A | N/A  |
| P                | 67  | 92  | 156 | 208 | 258 | 306 | 356 | 420 | 473  | 520  |
| Q                | 265 | 308 | 391 | 493 | 607 | 704 | 805 | 906 | 1006 | 1106 |
| R                | N/A | N/A | 400 | 450 | 500 | 550 | 600 | N/A | N /A | N/A  |
| S                | N/A | N/A | 145 | 145 | 155 | 155 | 155 | N/A | N /A | N/A  |
| T                | N/A | N/A | 220 | 220 | 220 | 220 | 220 | 270 | 270  | 270  |
| υ                | N/A | N/A | 124 | 152 | 176 | 219 | 252 | N/A | N /A | N/A  |
| v                | N/A | N/A | 500 | 550 | 600 | 700 | 800 | N/A | N /A | N/A  |
| W                | 50  | 50  | 157 | 157 | 157 | 157 | 157 | 288 | 288  | 288  |
| Х                | 9   | 9   | 11  | 11  | 11  | 11  | 11  | 13  | 13   | 13   |
| Y                | 100 | 125 | 172 | 222 | 272 | 322 | 372 | 457 | 508  | 559  |
| Z                | 63  | 63  | 84  | 84  | 100 | 100 | 100 | 120 | 120  | 120  |