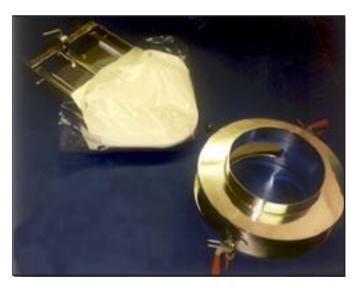

## DUST TIGHT CASSETTE MEMBRANE VALVE S0320

THE ULTIMATE SLIDE VALVE FOR RAPID CLEANING DURING PRODUCT CHANGES

Dust tight in operation

**Regulated control** 

Positive shut-off

- $\sqrt{}$ EASY REMOVAL FROM PROCESS FOR CLEANDOWN:-
- $\sqrt{}$ JUST RELEASE TOGGLE CLAMPS, THEN REMOVE CASSETTE VALVE FOR CLEANDOWN.
- $\sqrt{}$ REMOVE DISPOSABLE MEMBRANE AND FIT CLEAN ONE READY FOR NEXT BATCH.
- $\sqrt{}$ ENSURES NO CROSS CONTAMINATION BETWEEN BATCHES
- $\sqrt{}$ IDEAL WHERE HYGIENE BETWEEN BATCHES IS PARAMOUNT
- $\sqrt{}$ PREVENTS POWDER LEAKAGE TO ATMOSPHERE AND JAMMING
- DESIGNED FOR POWDER, GRANULES, PAINTS/DYES, ETC  $\sqrt{}$
- $\sqrt{}$ CUSTOM BUILT TO SUIT