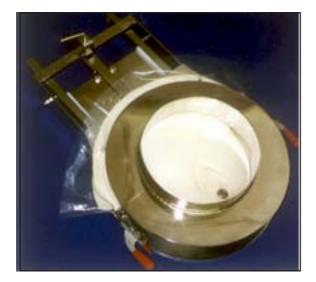

## DUST TIGHT CASSETTE MEMBRANE VALVE S0320

THE ULTIMATE SLIDE VALVE FOR RAPID CLEANING DURING PRODUCT CHANGES

Dust tight in operation

**Regulated control** 

Positive shut-off

- $\sqrt{}$ EASY REMOVAL FROM PROCESS FOR CLEANDOWN:-
- $\sqrt{}$ JUST RELEASE TOGGLE CLAMPS, THEN REMOVE CASSETTE VALVE FOR CLEANDOWN.
- $\sqrt{}$ REMOVE DISPOSABLE MEMBRANE AND FIT CLEAN ONE READY FOR NEXT BATCH.
- $\sqrt{}$ ENSURES NO CROSS CONTAMINATION BETWEEN BATCHES
- $\sqrt{}$ IDEAL WHERE HYGIENE BETWEEN BATCHES IS PARAMOUNT
- $\sqrt{}$ PREVENTS POWDER LEAKAGE TO ATMOSPHERE AND JAMMING
- DESIGNED FOR POWDER, GRANULES, PAINTS/DYES, ETC  $\sqrt{}$
- $\sqrt{}$ CUSTOM BUILT TO SUIT